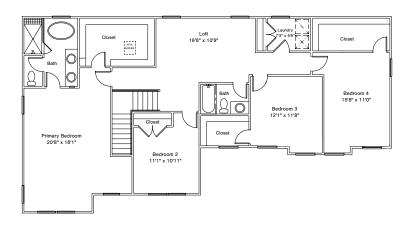

Standard Contemporary Second Floor

Optional Shared Hall Bathroom

\*Renderings and floorplans may be shown with optional upgrades. Ask us for details on additional upgrades. \*\*Be sure to reference the "Included Features" list for the community to confirm what features are included as some shown may be optional. All prices and specifications are subject to change without notice. © 2024 Mcshay Communities