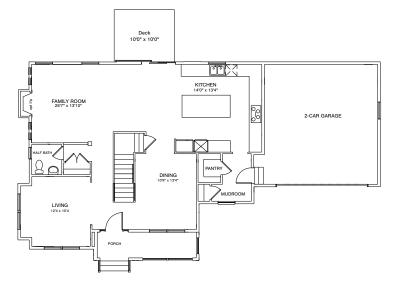

## THE ST. JORDAN Contemprary

4-5 BEDROOMS | 2.5-4.5 BATHROOMS | 2,866-5,148 SQ FT 2 CAR GARAGE | OPTIONAL BASEMENT

Standard Contemporary First Floor

Optional Morning Room

\*Renderings and floorplans may be shown with optional upgrades. Ask us for details on additional upgrades. \*\*Be sure to reference the "Included Features" list for the community to confirm what features are included as some shown may be optional. All prices and specifications are subject to change without notice. © 2024 Mcshay Communities