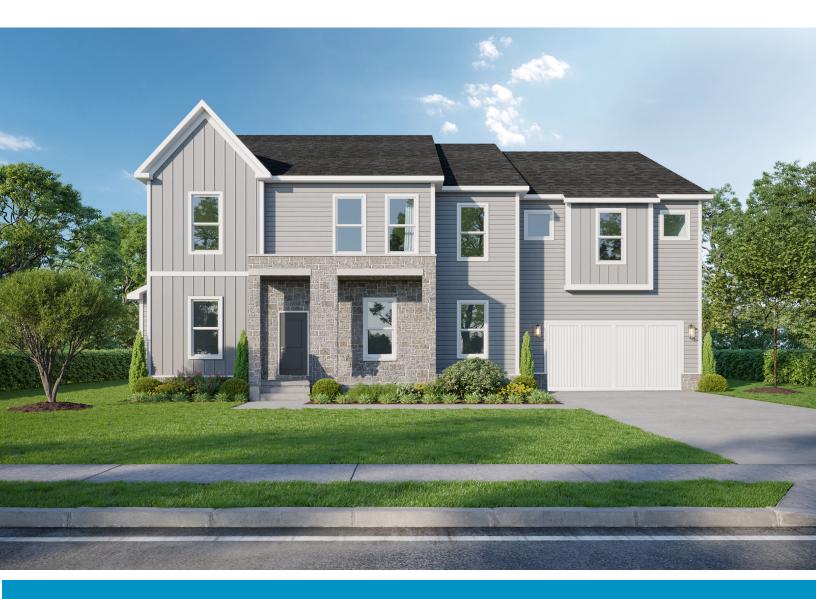

## THE ST. JORDAN Contemprary

4-5 BEDROOMS | 2.5-4.5 BATHROOMS | 2,866-5,148 SQ FT 2 CAR GARAGE | OPTIONAL BASEMENT

Standard Contemporary First Floor

Optional Morning Room

\*Renderings and floorplans may be shown with optional upgrades. Ask us for details on additional upgrades. \*\*Be sure to reference the "Included Features" list for the community to confirm what features are included as some shown may be optional. All prices and specifications are subject to change without notice. © 2024 Mcshay Communities