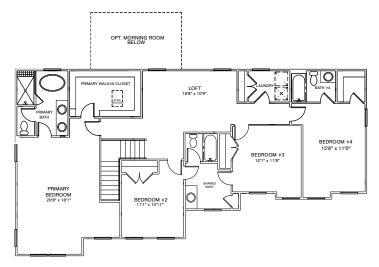

Standard Contemporary Second Floor

Optional Shared Hall Bathroom

\*Renderings and floorplans may be shown with optional upgrades. Ask us for details on additional upgrades. \*\*Be sure to reference the "Included Features" list for the community to confirm what features are included as some shown may be optional. All prices and specifications are subject to change without notice. © 2024 Mcshay Communities