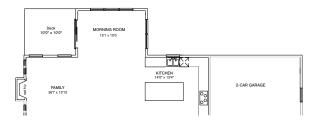

## THE ST. JORDAN Contemprary

4-5 BEDROOMS | 2.5-4.5 BATHROOMS | 2,866-5,148 SQ FT 2 CAR GARAGE | OPTIONAL BASEMENT

Standard Contemporary First Floor

Optional Morning Room

\*Renderings and floorplans may be shown with optional upgrades. Ask us for details on additional upgrades. \*\*Be sure to reference the "Included Features" list for the community to confirm what features are included as some shown may be optional. All prices and specifications are subject to change without notice. © 2024 Mcshay Communities