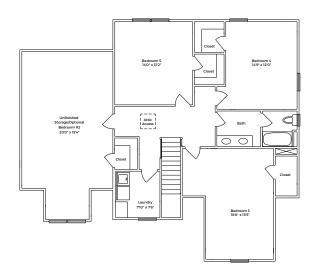

## THE ST. BEN

3-6 BEDROOMS | 2.5-4.5 BATHROOMS | 3,230-5,031 SQ FT 2 CAR GARAGE | OPTIONAL BASEMENT | 1ST FLOOR PRIMARY

Standard First Floor

Opt. Primary Bathroom with 4 foot bump

Standard Second Floor

Standard Second Floor with finished Bedroom 2 and additional bathroom

Standard Second Floor with finished Bedroom 5

Standard Second Floor with finished Bedroom 2, 5, and additional bathroom

\*Renderings and floorplans may be shown with optional upgrades. Ask us for details on additional upgrades. \*\*Be sure to reference the "Included Features" list for the community to confirm what features are included as some shown may be optional. All prices and specifications are subject to change without notice. © 2024 Mcshay Communities