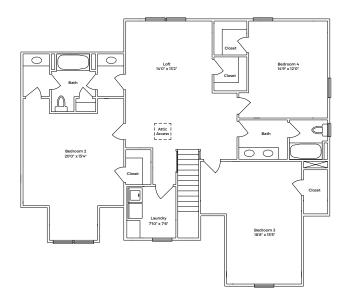

## THE ST. BEN

3-6 BEDROOMS | 2.5-4.5 BATHROOMS | 3,230-5,031 SQ FT 2 CAR GARAGE | OPTIONAL BASEMENT | 1ST FLOOR PRIMARY

Standard First Floor

Opt. Primary Bathroom with 4 foot bump

Standard Second Floor

Standard Second Floor with finished Bedroom 2 and additional bathroom