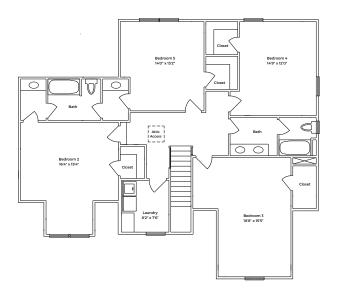

Second Floor with 4 foot bumpout

Second Floor with 4 foot bumpout-Finished Bedroom 2 with additional bathroom

Second Floor with 4 foot bumpout-Finished Bedroom 5

Second Floor with 4 foot bumpout-Finished Bedroom 2, 5, and additional bathroom