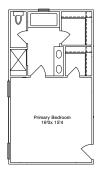

## THE ST. BEN

3-6 BEDROOMS | 2.5-4.5 BATHROOMS | 3,230-5,031 SQ FT 2 CAR GARAGE | OPTIONAL BASEMENT | 1ST FLOOR PRIMARY

Standard First Floor

Opt. Primary Bathroom with 4 foot bump

Standard Second Floor

Standard Second Floor with finished Bedroom 2 and additional bathroom