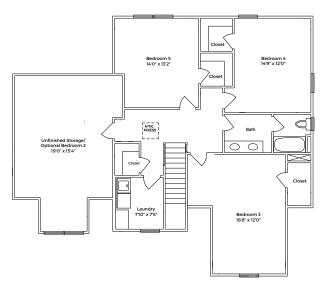

## THE ST. BEN

3-6 BEDROOMS | 2.5-4.5 BATHROOMS | 3,230-5,031 SQ FT 2 CAR GARAGE | OPTIONAL BASEMENT | 1ST FLOOR PRIMARY

Standard First Floor

Opt. Primary Bathroom with 4 foot bump

Standard Second Floor

Standard Second Floor with finished Bedroom 2 and additional bathroom

Standard Second Floor with finished Bedroom 5

Standard Second Floor with finished Bedroom 2, 5, and additional bathroom

\*Renderings and floorplans may be shown with optional upgrades. Ask us for details on additional upgrades. \*\*Be sure to reference the "Included Features" list for the community to confirm what features are included as some shown may be optional. All prices and specifications are subject to change without notice. © 2024 Mcshay Communities