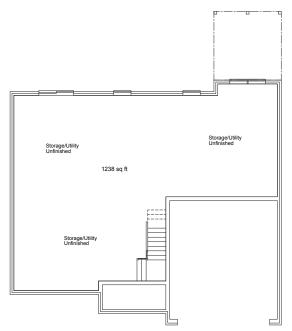

Rec Room
47 0x15'8

Media Room
18'0x14'0

Unfinished Basement

Finished Basement Option "B"

Finished Basement Option "C"