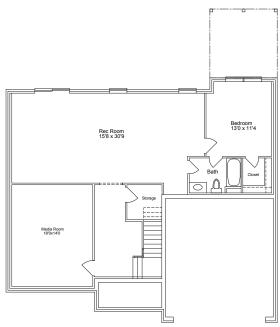

Rec Room
47 0x15'8

Media Room
18'0x14'0

Unfinished Basement

Finished Basement Option "B"

Finished Basement Option "C"