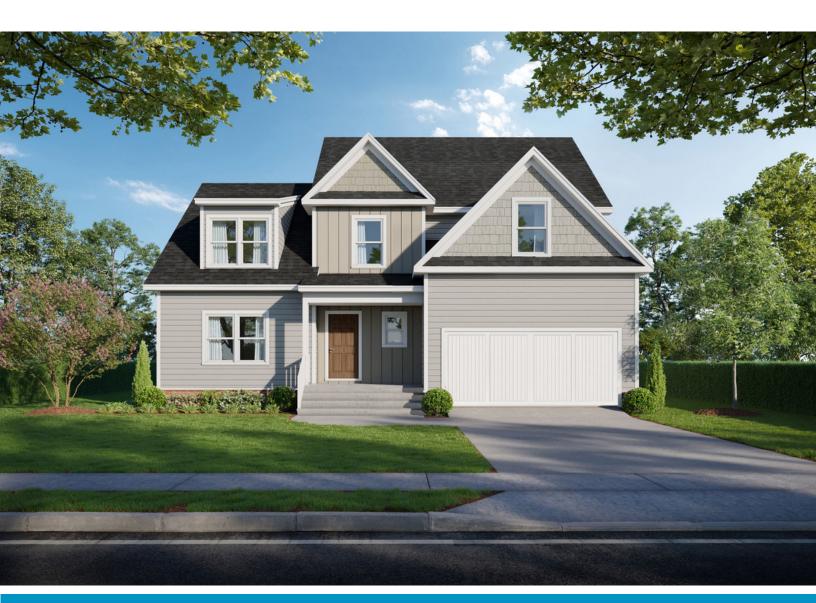

## THE ST. BEN

3-6 BEDROOMS | 2.5-4.5 BATHROOMS | 3,230-5,031 SQ FT 2 CAR GARAGE | OPTIONAL BASEMENT | 1ST FLOOR PRIMARY

Standard First Floor

Opt. Primary Bathroom with 4 foot bump

Standard Second Floor

Standard Second Floor with finished Bedroom 2 and additional bathroom