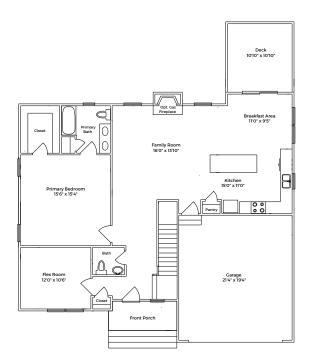

## THE ST. BEN

3-6 BEDROOMS | 2.5-4.5 BATHROOMS | 3,230-5,031 SQ FT 2 CAR GARAGE | OPTIONAL BASEMENT | 1ST FLOOR PRIMARY

Standard First Floor

Opt. Primary Bathroom with 4 foot bump

Standard Second Floor

Standard Second Floor with finished Bedroom 2 and additional bathroom