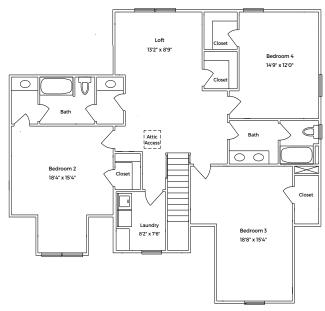

## THE ST. BEN

3-6 BEDROOMS | 2.5-4.5 BATHROOMS | 3,230-5,031 SQ FT 2 CAR GARAGE | OPTIONAL BASEMENT | 1ST FLOOR PRIMARY

Standard First Floor

Opt. Primary Bathroom with 4 foot bump

Standard Second Floor

Standard Second Floor with finished Bedroom 2 and additional bathroom