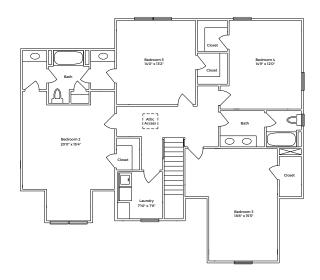

## THE ST. BEN

3-6 BEDROOMS | 2.5-4.5 BATHROOMS | 3,230-5,031 SQ FT 2 CAR GARAGE | OPTIONAL BASEMENT | 1ST FLOOR PRIMARY

Standard First Floor

Opt. Primary Bathroom with 4 foot bump

Standard Second Floor

Standard Second Floor with finished Bedroom 2 and additional bathroom

Standard Second Floor with finished Bedroom 5

Standard Second Floor with finished Bedroom 2, 5, and additional bathroom

\*Renderings and floorplans may be shown with optional upgrades. Ask us for details on additional upgrades. \*\*Be sure to reference the "Included Features" list for the community to confirm what features are included as some shown may be optional. All prices and specifications are subject to change without notice. © 2024 Mcshay Communities