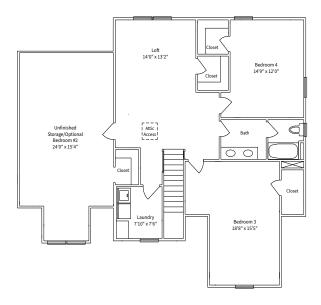

Second Floor with 4 foot bumpout

Second Floor with 4 foot bumpout-Finished Bedroom 2 with additional bathroom

Second Floor with 4 foot bumpout-Finished Bedroom 5

Second Floor with 4 foot bumpout-Finished Bedroom 2, 5, and additional bathroom