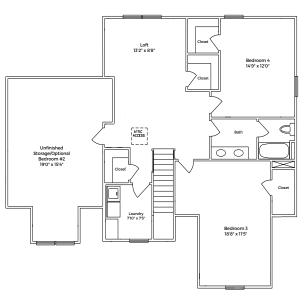

## THE ST. BEN

3-6 BEDROOMS | 2.5-4.5 BATHROOMS | 3,230-5,031 SQ FT 2 CAR GARAGE | OPTIONAL BASEMENT | 1ST FLOOR PRIMARY

Standard First Floor

Opt. Primary Bathroom with 4 foot bump

Standard Second Floor

Standard Second Floor with finished Bedroom 2 and additional bathroom

Standard Second Floor with finished Bedroom 5

Standard Second Floor with finished Bedroom 2, 5, and additional bathroom

\*Renderings and floorplans may be shown with optional upgrades. Ask us for details on additional upgrades. \*\*Be sure to reference the "Included Features" list for the community to confirm what features are included as some shown may be optional. All prices and specifications are subject to change without notice. © 2024 Mcshay Communities