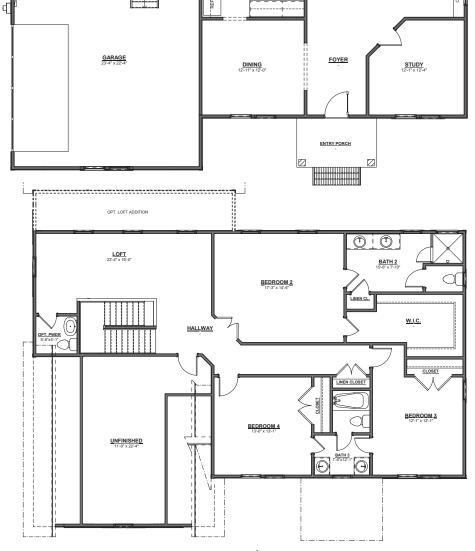

## THE ROSEWOOD

4 BEDROOMS | 3.5 BATHROOMS | 3,460 SQ FT | 1ST FLOOR PRIMARY | LOFT | 2 CAR GARAGE

PRIMARY BATH

## FIRST FLOOR

14' X 12' DECK

FAMILY ROOM

BREAKFAST NOOK 13'-1" x 6'-8"

## SECOND FLOOR

KITCHEN

YEATMAN

GROUP

804.NEW.HOME | WWW.HOMESMITHVA.COM

\*Renderings and floorplans may be shown with optional upgrades. Your choices are endless. Ask us for details. \*\*Be sure to reference the "Included Features" list for your community to confirm what features are included as some shown may be optional. All prices and specifications are subject to change without notice. © 2021 Homesmith Construction Inc.