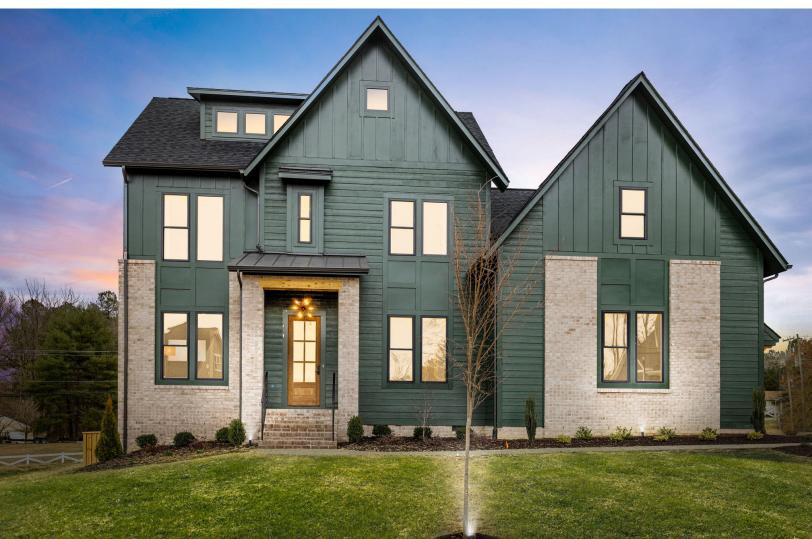

## THE ROSEWOOD

4 BEDROOMS | 3.5 BATHROOMS | 3,460 SQ FT | 1ST FLOOR PRIMARY | LOFT | 2 CAR GARAGE

PRIMARY BATH