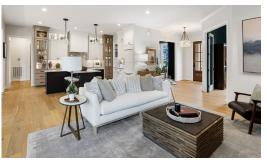

## THE ROSEWOOD

4 BEDROOMS | 3.5 BATHROOMS | 3,460 SQ FT | 1ST FLOOR PRIMARY | LOFT | 2 CAR GARAGE





PRIMARY BATH

## FIRST FLOOR

14' X 12' DECK

FAMILY ROOM

BREAKFAST NOOK 13'-1" x 6'-8"

## SECOND FLOOR



KITCHEN

YEATMAN

GROUP

804.NEW.HOME | WWW.HOMESMITHVA.COM

\*Renderings and floorplans may be shown with optional upgrades. Your choices are endless. Ask us for details. \*\*Be sure to reference the "Included Features" list for your community to confirm what features are included as some shown may be optional. All prices and specifications are subject to change without notice. © 2021 Homesmith Construction Inc.