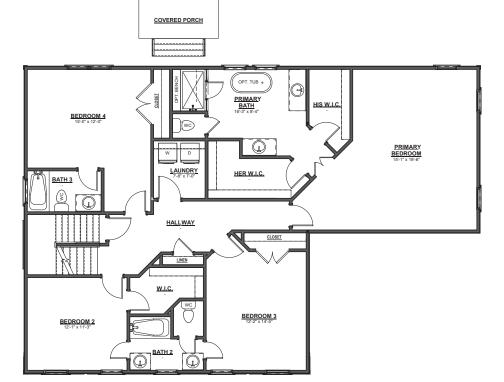

## SECOND FLOOR

BREAKFAST

KITCHEN

DINING ROOM

PANTRY 6'-7" x 5'-0"

FOYER

MUD ROOM

> 2 CAR GARAGE