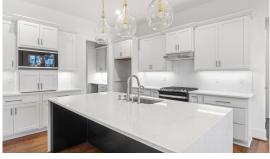

## SECOND FLOOR

BREAKFAST

KITCHEN

DINING ROOM

PANTRY 6'-7" x 5'-0"

FOYER

MUD ROOM

> 2 CAR GARAGE